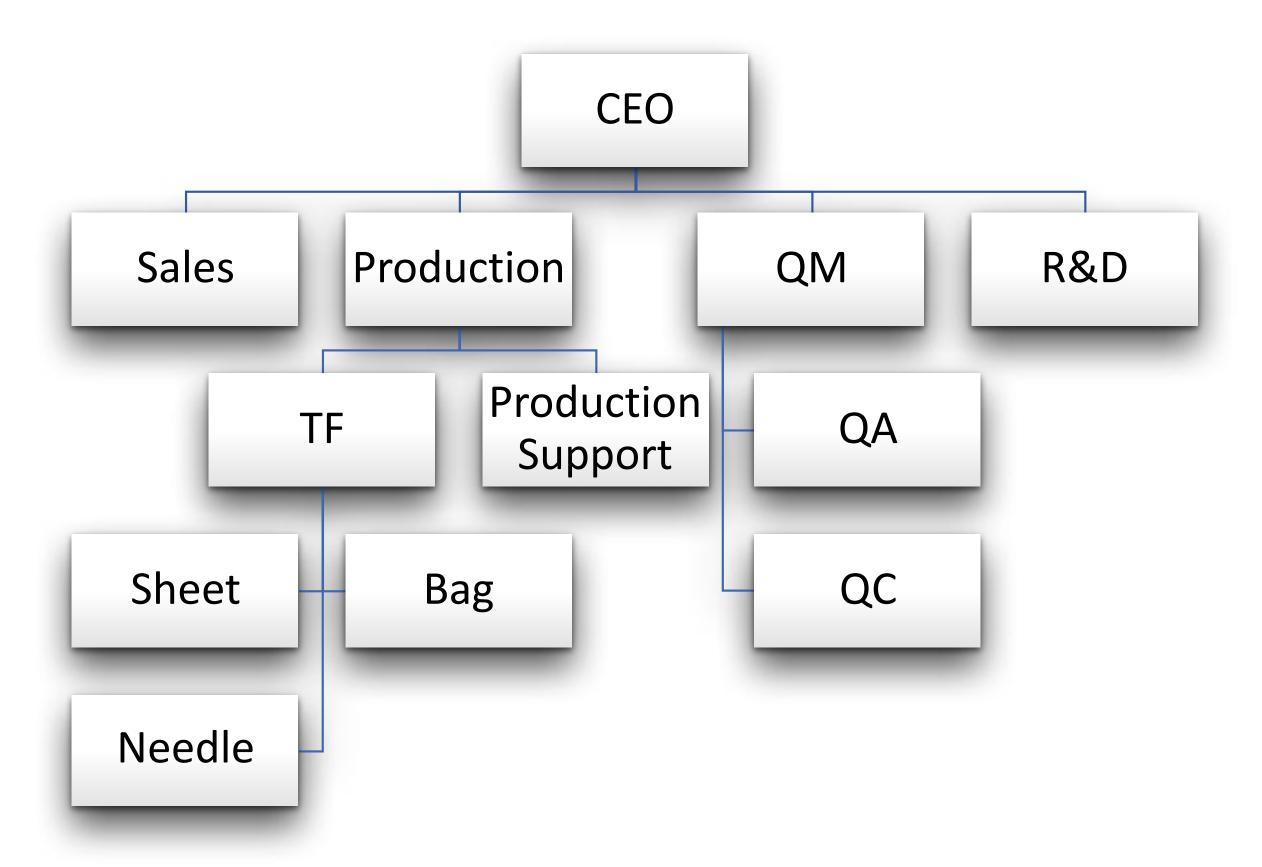

# Organization Chart

| TOTAL | CEO | PLANT<br>MANAGER | SALES | SHEET | PRODUCTION<br>MANAGEMENT | BAGS | NEEDLE | QA | QC | R&D |
|-------|-----|------------------|-------|-------|--------------------------|------|--------|----|----|-----|
| 27    | 1   | 1                | 2     | 8     | 2                        | 3    | 3      | 1  | 3  | 3   |