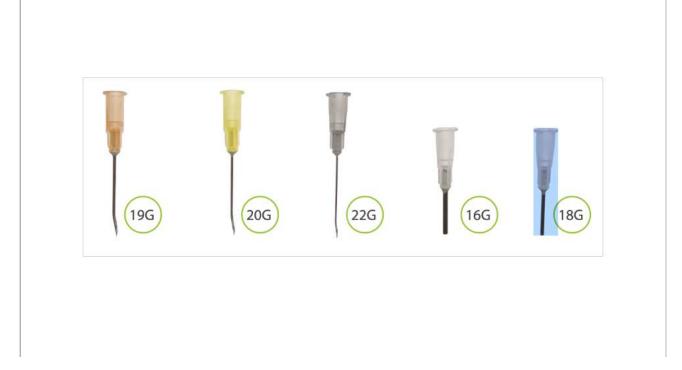

### NEEDLE & CANNULA

| PH NEEDLE |       |      |  |  |  |  |  |
|-----------|-------|------|--|--|--|--|--|
| Size      | Feat  | ture |  |  |  |  |  |
| 18G       | Blu   | ınt  |  |  |  |  |  |
| 16G       | i Blu | ınt  |  |  |  |  |  |
| 22G       | I     |      |  |  |  |  |  |
| 20G       | l     |      |  |  |  |  |  |
| 19G       | I     |      |  |  |  |  |  |
|           |       |      |  |  |  |  |  |

Designed for maximum donor comfort and improved flow capacity, C.Y.Medical Co. Ltd.'s Needle & Cannula are widely preferred by donors and phlebotomists alike. plus, Total-Sealed needle caps guarantee 100% sterility.