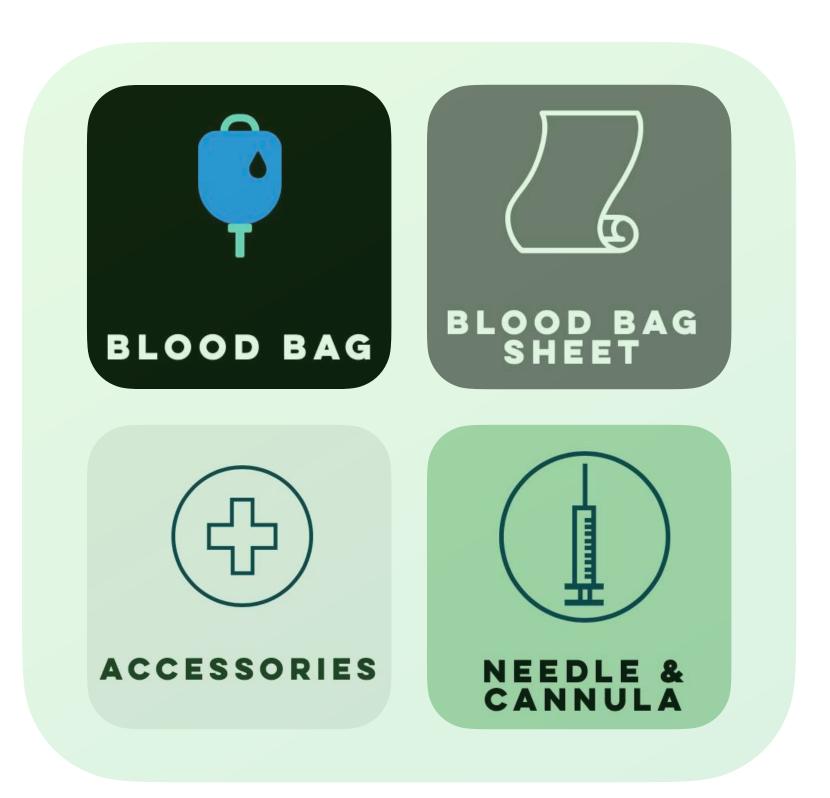

### Our Products(Entire)

- Medical Grade PVC Compound(DEHP)
- Medical Grade PVC Compound(DEHP-Free)
  DOTP / DINCH / TOTM
- Medical Grade PVC Tubing(DEHP & DEHP-Free)
- Medical Grade TPE/TPU Tubing
- Enteral Feeding Set
- Blood Bag / BD Needle

### ACCESSORIES

We provide a variety of customized accessories for blood bag production.

### NEEDLE & CANNULA

| PH NEEDLE |       |      |  |  |  |  |  |
|-----------|-------|------|--|--|--|--|--|
| Size      | Feat  | ture |  |  |  |  |  |
| 18G       | Blu   | ınt  |  |  |  |  |  |
| 16G       | i Blu | ınt  |  |  |  |  |  |
| 22G       | I     |      |  |  |  |  |  |
| 20G       | l     |      |  |  |  |  |  |
| 19G       | I     |      |  |  |  |  |  |
|           |       |      |  |  |  |  |  |