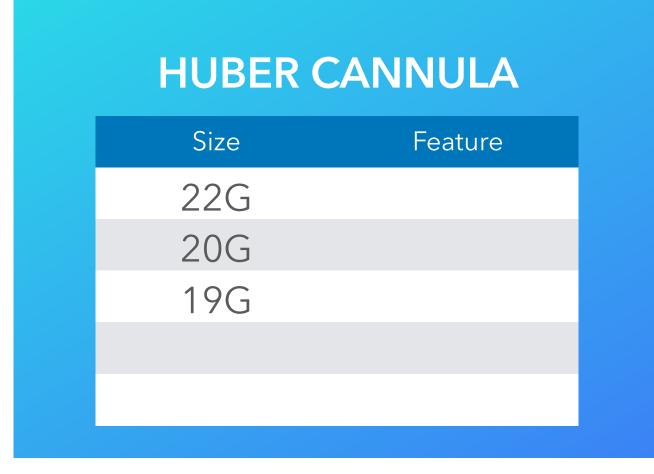

### NEEDLE & CANNULA

| PH NEEDLE |       |      |  |  |  |  |  |
|-----------|-------|------|--|--|--|--|--|
| Size      | Feat  | ture |  |  |  |  |  |
| 18G       | Blu   | ınt  |  |  |  |  |  |
| 16G       | i Blu | ınt  |  |  |  |  |  |
| 22G       | I     |      |  |  |  |  |  |
| 20G       | l     |      |  |  |  |  |  |
| 19G       | I     |      |  |  |  |  |  |
|           |       |      |  |  |  |  |  |

Designed for maximum donor comfort and improved flow capacity, C.Y.Medical Co. Ltd.'s Needle & Cannula are widely preferred by donors and phlebotomists alike. plus, Total-Sealed needle caps guarantee 100% sterility.