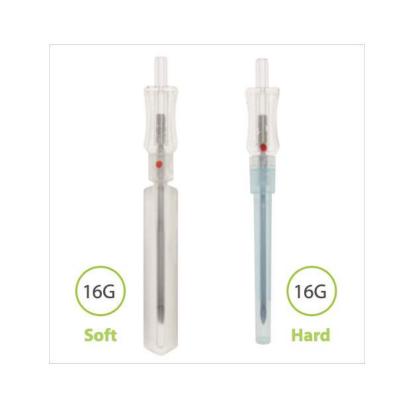

### NEEDLE & CANNULA

| PH NEEDLE |       |      |  |  |  |  |  |
|-----------|-------|------|--|--|--|--|--|
| Size      | Feat  | ture |  |  |  |  |  |
| 18G       | Blu   | ınt  |  |  |  |  |  |
| 16G       | i Blu | ınt  |  |  |  |  |  |
| 22G       | I     |      |  |  |  |  |  |
| 20G       | l     |      |  |  |  |  |  |
| 19G       | I     |      |  |  |  |  |  |
|           |       |      |  |  |  |  |  |

Designed for maximum donor comfort and improved flow capacity, C.Y.Medical Co. Ltd.'s Needle & Cannula are widely preferred by donors and phlebotomists alike. plus, Total-Sealed needle caps guarantee 100% sterility.