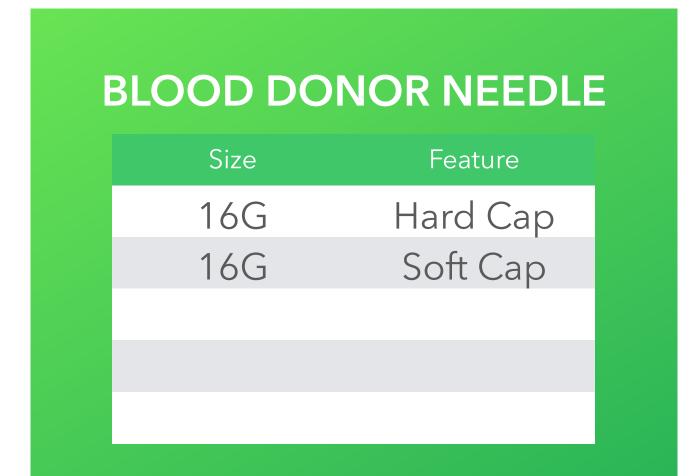

### NEEDLE & CANNULA

| PH NEEDLE |       |      |  |  |  |  |  |
|-----------|-------|------|--|--|--|--|--|
| Size      | Feat  | ture |  |  |  |  |  |
| 18G       | Blu   | ınt  |  |  |  |  |  |
| 16G       | i Blu | ınt  |  |  |  |  |  |
| 22G       | I     |      |  |  |  |  |  |
| 20G       | l     |      |  |  |  |  |  |
| 19G       | I     |      |  |  |  |  |  |
|           |       |      |  |  |  |  |  |

Designed for maximum donor comfort and improved flow capacity, C.Y.Medical Co. Ltd.'s Needle & Cannula are widely preferred by donors and phlebotomists alike. plus, Total-Sealed needle caps guarantee 100% sterility.