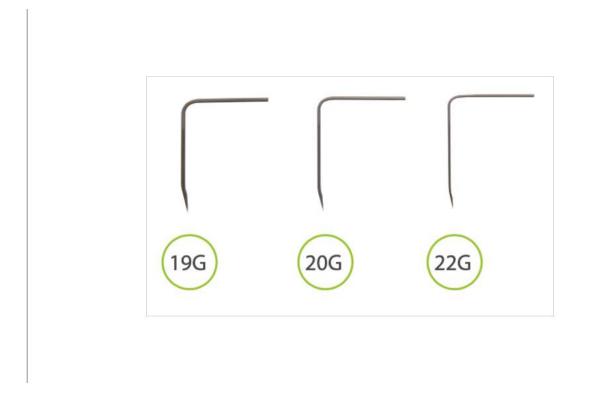

### NEEDLE & CANNULA

| PH NEEDLE |       |      |  |  |  |  |  |
|-----------|-------|------|--|--|--|--|--|
| Size      | Feat  | ture |  |  |  |  |  |
| 18G       | Blu   | ınt  |  |  |  |  |  |
| 16G       | i Blu | ınt  |  |  |  |  |  |
| 22G       | I     |      |  |  |  |  |  |
| 20G       | l     |      |  |  |  |  |  |
| 19G       | I     |      |  |  |  |  |  |
|           |       |      |  |  |  |  |  |

Designed for maximum donor comfort and improved flow capacity, C.Y.Medical Co. Ltd.'s Needle & Cannula are widely preferred by donors and phlebotomists alike. plus, Total-Sealed needle caps guarantee 100% sterility.