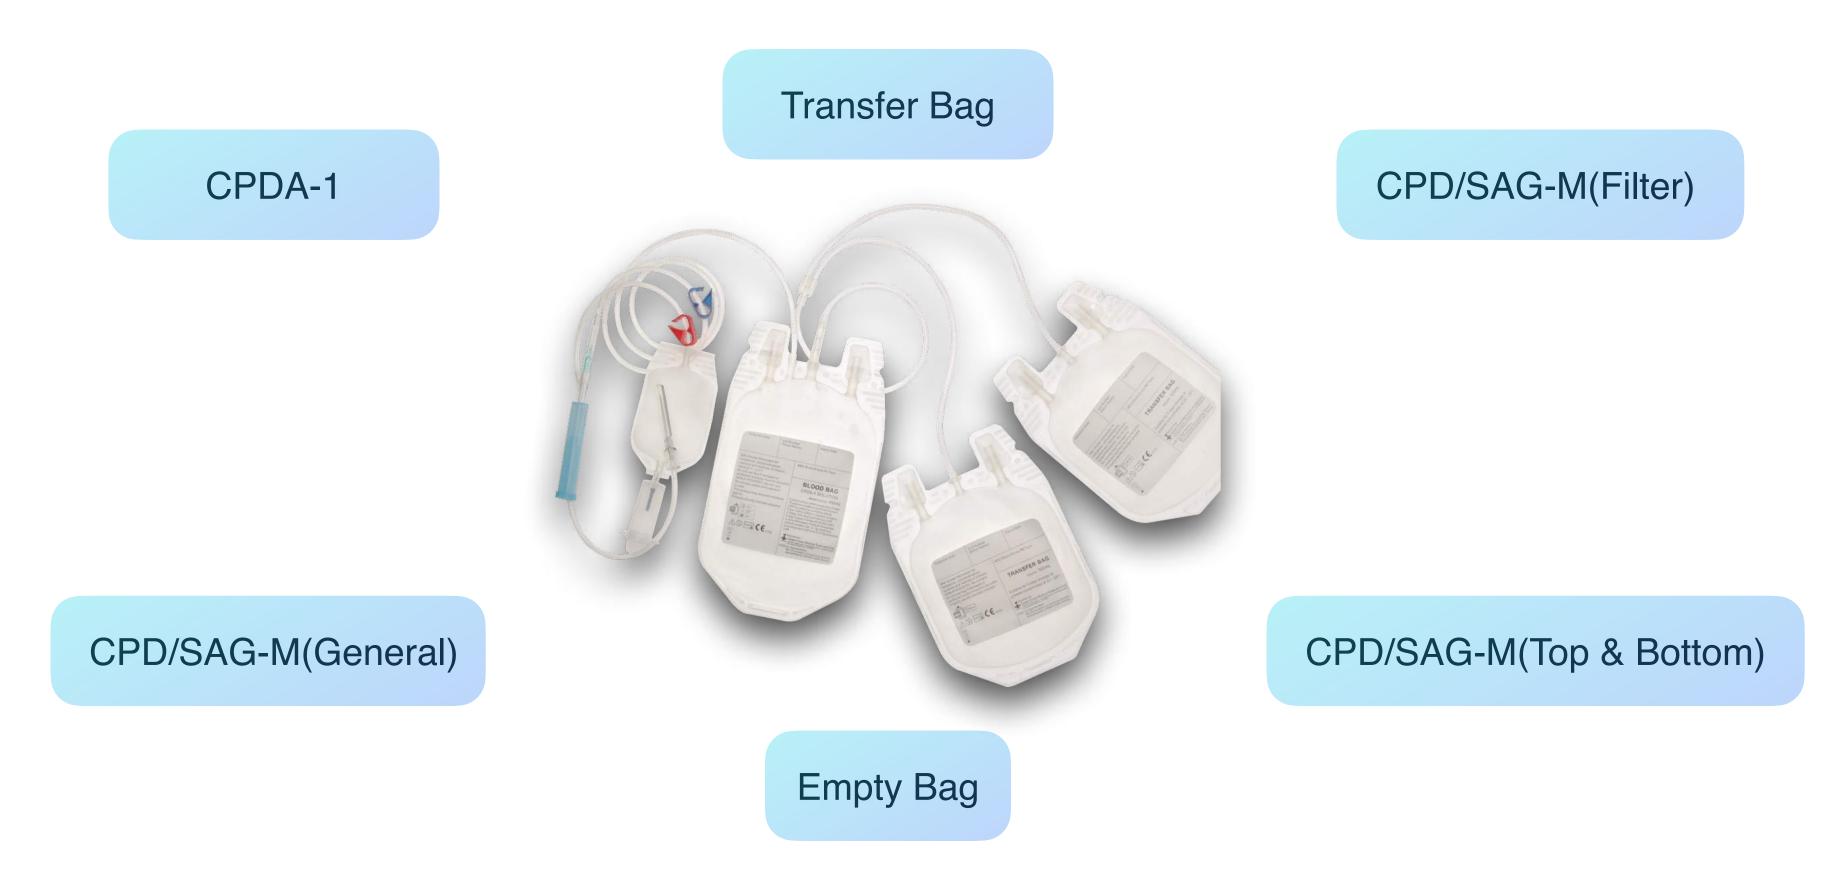

### **Blood Bag System**

We continuously improve our blood bags to meet the stringent requirements of blood banks and transfusion services which provide lifelines services to hospitals, patients, and donors.

It is our responsibility to ensure a more effective use of precious blood resources for better health care.