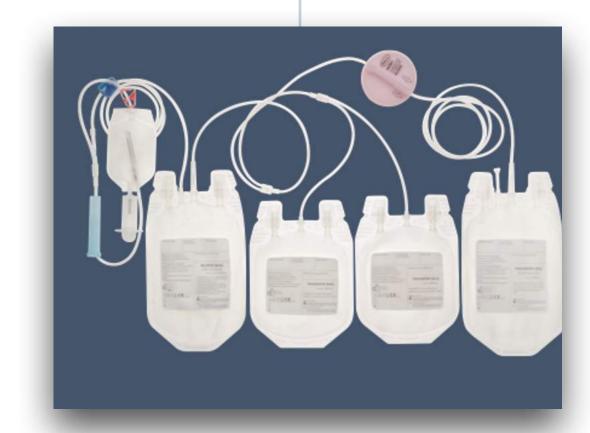

#### **BLOOD BAG & B/D NEEDLE**

- Proven-quality products with recognitions from worldwide customers
- The most optimized blood-bag & BD Needle existing in the world, with 40 yeas of accumulated experience.

### **Blood Bag System**

We continuously improve our blood bags to meet the stringent requirements of blood banks and transfusion services which provide lifelines services to hospitals, patients, and donors.